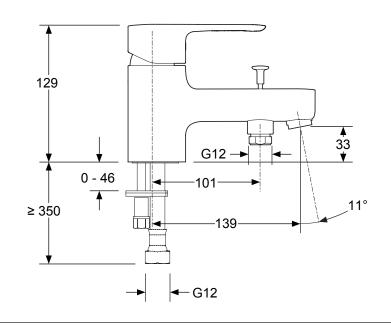

Additional Information: KOHLER<sup>®</sup> finishes resist corrosion and tarnishing, whilst solid brass construction ensures durability and reliability.

Dimensions (mm):

Kohler UK Sales and Technical: +44 (0) 800 001 4466 info@kohler.co.uk www.KOHLER.co.uk